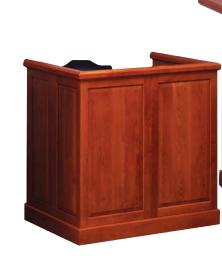

The **judge's bench** comes complete with an unfinished platform. An overhanging worksurface provides the judge with added space. Bullet-proofing is available.

The Kent **Recorder** or **Witness Stand** has a shallow worksurface on the inside with a grommet to accommodate wiring for any needed technology.

#### Witness Stand