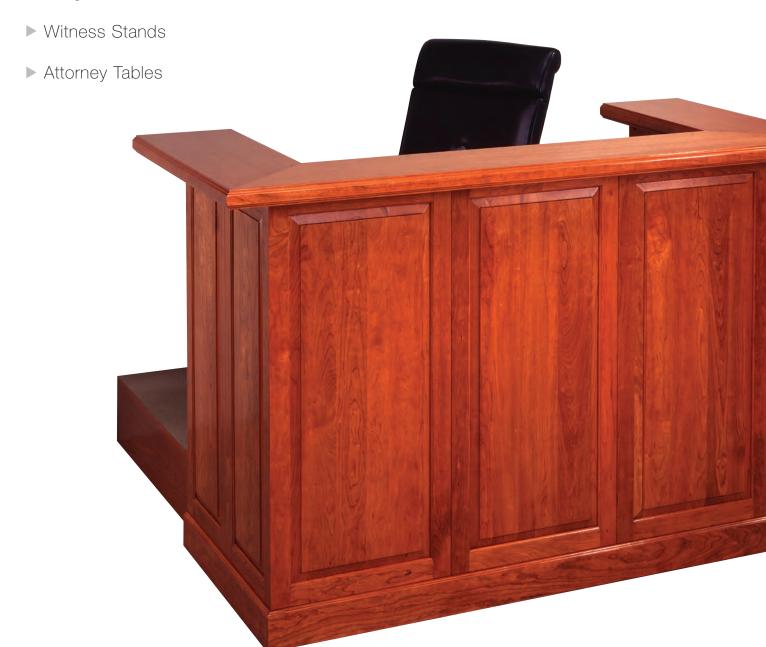

The **judge's bench** comes complete with an unfinished platform. An overhanging worksurface provides the judge with added space. Bullet-proofing is available.

The Kent **Recorder** or **Witness Stand** has a shallow worksurface on the inside with a grommet to accommodate wiring for any needed technology.

#### Witness Stand

#### Attorney's Table

Four wood legs with modesty panel

Two wood end panels with modesty panel

Wrap around panel with full modesty panel

Two hollow panel legs with wood modesty between legs

Call (800) 306-0076 to see how Kent can be customized to your courtroom space.