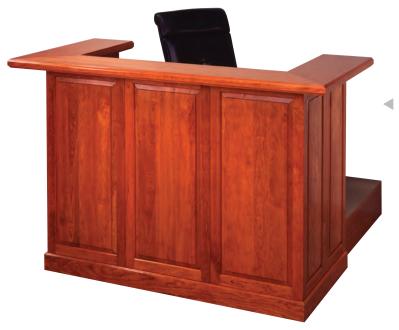

The **judge's bench** comes complete with an unfinished platform. An overhanging worksurface provides the judge with added space. Bullet-proofing is available.

The Kent **Recorder** or **Witness Stand** has a shallow worksurface on the inside with a grommet to accommodate wiring for any needed technology.

#### Witness Stand

#### Attorney's Table

Four wood legs with modesty panel

Two wood end panels with modesty panel

Wrap around panel with full modesty panel

Two hollow panel legs with wood modesty between legs

Call (800) 306-0076 to see how Kent can be customized to your courtroom space.