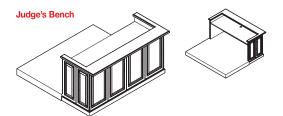

► Judges Benches

Kent Transitional Courtroom Furniture

The **judge's bench** comes complete with an unfinished platform. An overhanging worksurface provides the judge with added space. Bullet-proofing is available.

The Kent **Recorder** or **Witness Stand** has a shallow worksurface on the inside with a grommet to accommodate wiring for any needed technology.