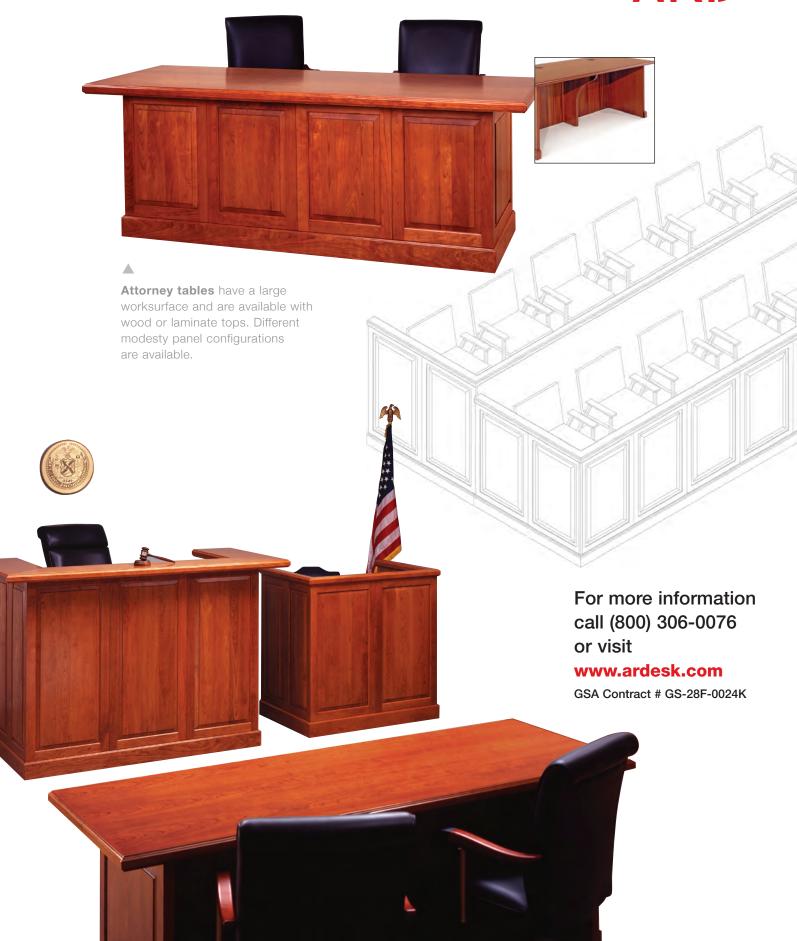

# Transitional Elegance in Courtroom Furnishings

The Arnold Reception Desks Kent courtroom furniture features raised solid wood panels that convey a feeling of solemnity and gravitas for the courtroom.

The **judge's bench** comes complete with an unfinished platform. An overhanging worksurface provides the judge with added space. Bullet-proofing is available.

The Kent **Recorder** or **Witness Stand** has a shallow worksurface on the inside with a grommet to accommodate wiring for any needed technology.

## Kent Courtroom Furniture

Arnold Reception Desks manufactures everything a courtroom would need—from judge's benches, attorney tables and witness/recorder stands to matching file storage units. ARD can also complete the courtroom set-up with partitions and jury boxes. Call the factory for details, or see our current price list at **www.ardesk.com**.

#### Attorney's Table

Four wood legs with modesty panel

Two wood end panels with modesty panel

Wrap around panel with full modesty panel

Two hollow panel legs with wood modesty between legs

Call (800) 306-0076 to see how Kent can be customized to your courtroom space.