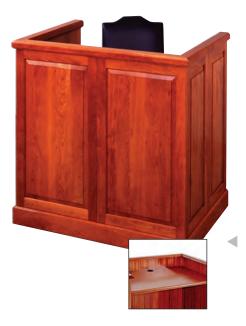

The **judge's bench** comes complete with an unfinished platform. An overhanging worksurface provides the judge with added space. Bullet-proofing is available.

The Kent **Recorder** or **Witness Stand** has a shallow worksurface on the inside with a grommet to accommodate wiring for any needed technology.

#### Witness Stand