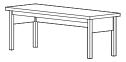

#### Attorney's Table

Four wood legs with modesty panel

Two wood end panels with modesty panel

Wrap around panel with full modesty panel

Two hollow panel legs with wood modesty between legs

Call (800) 306-0076 to see how Kent can be customized to your courtroom space.